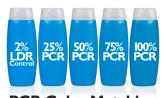

PCR Color Matching allows customers to improve the aesthetics of recycled resins up to 100% rPET while maintaining the color of the brand.