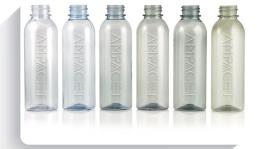

# **Overview:**

Recycled plastics have a grayish or yellowish hue and recycled polymers with multiple heat histories contain contaminants that affect aesthetics and processing

### **Problems:**

Use of PCR can negatively affect processing and shelf appeal of consumer products

## **Solutions:**

ThermProtect Antioxidants & Stabilizers Blue Edge & Green Edge Additives

ThermProtect Antioxidant & Stabilizers

Blue Edge & Green Edge

For more information contact your Ampacet Representative or visit <u>ampacet.com</u>.