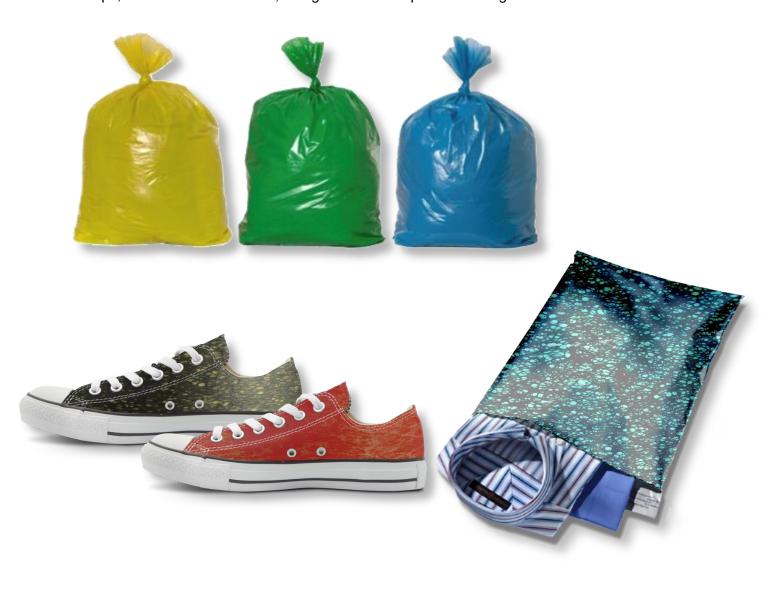

## **Applications**

**ReptyleFx™** offers a wide range of custom multidimensional effects for applications including stand-up pouches for snack foods and juice beverages, merchandise bags, mailers and personal care packaging. Additional applications can range from consumer tapes and labels, camouflage MRE packaging for the military, to counter tops, cloth fabric alternatives, rain gear and other plastic clothing and car interior trim.