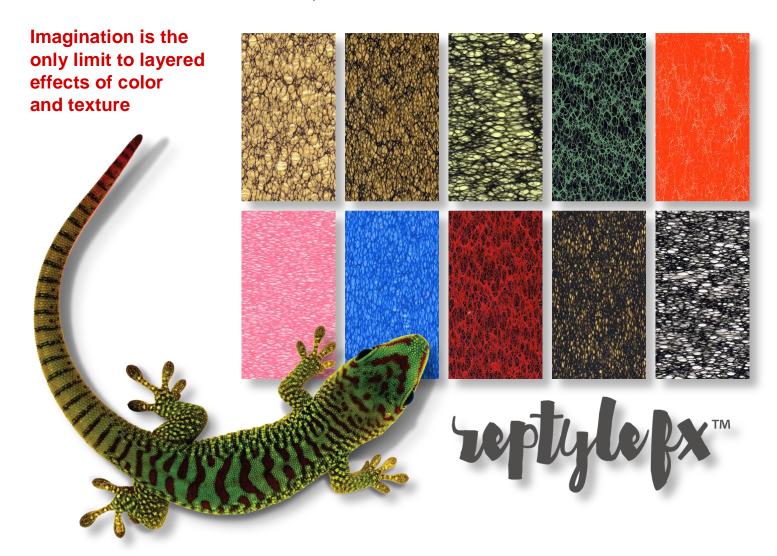

## ReptyleFx™

ReptyleFX<sup>™</sup> combines colors, special effects and functional additives to both rough and smooth textures.

## **Summary**

**ReptyleFx™** technology combines colors, special effects and functional additives. The unique combination renders both rough and smooth textures with multidimensional color effects — all achieved within a multi-layer film structure, offering designers the opportunity to create exotic new products replicating snake skin's tactile and visual appeal.

The benefits of visual dimensional color and actual surface texture are combined for an engaging, interactive consumer experience.

The patent-pending technology incorporates colors and special effects within the film layers for a new wave of creative and functional advances in flexible plastic film.