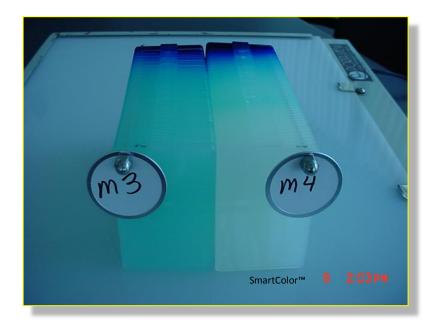

### **Performance Data Details**

• Injection molding: classic yellow vs. SmartColor yellow: 42% reduction.

• Injection molding: classic blue vs. SmartColor blue: 56% reduction

For more information on SmartColor, its uses and complete Regulatory Status, contact your Ampacet Account Executive or visit www.ampacet.com.