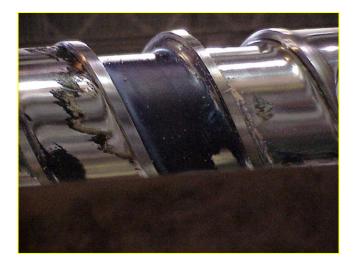

### **Summary**

Most plastic processors encounter prolonged purge times and resin waste when changing colors using traditional color masterbatch products. Extrusion lines will also accumulate pigment residues over time that can dislodge later and contaminate parts. Traditional purge compounds focus on removing the color contamination in the extruder after it has occurred. **SmartColor™** focuses on contamination prevention. **SmartColor™** products can help reduce purge time, reduce downtime to clean stained screws and dies, and reduce color contamination-related quality issues. Ampacet has developed a line of proprietary formulations where raw materials are selected for their ability to inhibit purging and screw-staining problems. These formulations have the ability to retard staining and screw build-up even before it can cause problems with purging. Ampacet utilizes the **SmartColor™** technology to create new color masterbatches that can outperform traditional pigment-based products for expeditious purge times.

Effectiveness of **SmartColor™** will vary according to the processor's equipment, the selection of color, as well as the severity of purging issues. It is important to understand that assessing the performance of a **SmartColor™** product is best served by beginning with cleaned extrusion equipment, including barrels screws, screen packs and dies. This can be accomplished through the use of purge products like 100400 PURGE PE MB or pulling and cleaning the extruder screw. Remember that a color masterbatch designed with SmartColor technology is not a purge compound but is intended to prevent colorants from building up inside your extruder.