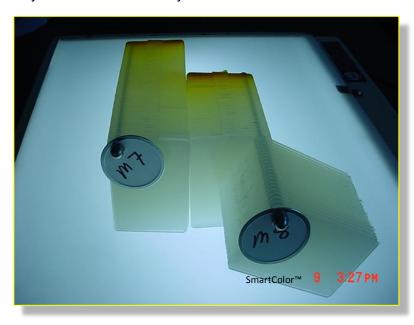

### **Performance Data Details**

• Injection molding: classic yellow vs. SmartColor yellow: 42% reduction.

• Injection molding: classic blue vs. SmartColor blue: 56% reduction

For more information on SmartColor, its uses and complete Regulatory Status, contact your Ampacet Account Executive or visit www.ampacet.com.