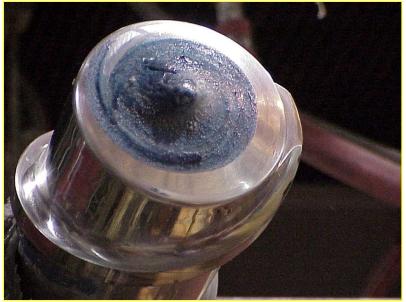

### **Summary**

Most plastic processors encounter prolonged purge times and resin waste when changing colors using traditional color masterbatch products. Extrusion lines will also accumulate pigment residues over time that can dislodge later and contaminate parts. Traditional purge compounds focus on removing the color contamination in the extruder after it has occurred. **SmartColor™** focuses on contamination prevention. **SmartColor™** products can help reduce purge time, reduce downtime to clean stained screws and dies, and reduce color contamination-related quality issues. Ampacet has developed a line of proprietary formulations where raw materials are selected for their ability to inhibit purging and screw-staining problems. These formulations have the ability to retard staining and screw build-up even before it can cause problems with purging. Ampacet utilizes the **SmartColor™** technology to create new color masterbatches that can outperform traditional pigment-based products for expeditious purge times.

Effectiveness of **SmartColor™** will vary according to the processor's equipment, the selection of color, as well as the severity of purging issues. It is important to understand that assessing the performance of a **SmartColor™** product is best served by beginning with cleaned extrusion equipment, including barrels screws, screen packs and dies. This can be accomplished through the use of purge products like 100400 PURGE PE MB or pulling and cleaning the extruder screw. Remember that a color masterbatch designed with SmartColor technology is not a purge compound but is intended to prevent colorants from building up inside your extruder.