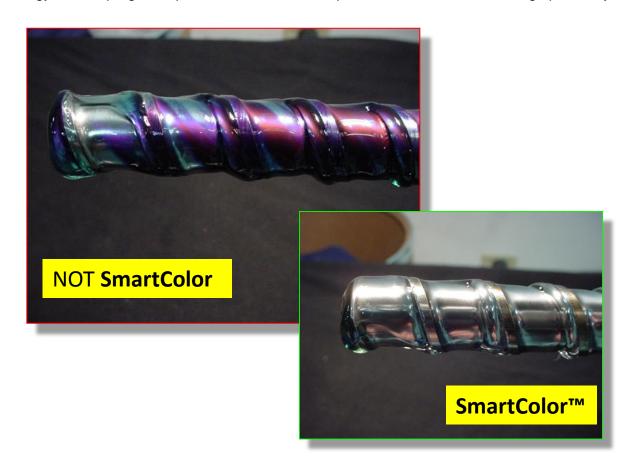

### **Summary**

Most plastic processors encounter prolonged purge times and resin waste when changing colors using traditional color masterbatch products. Extrusion lines will also accumulate pigment residues over time that can dislodge later and contaminate parts. Traditional purge compounds focus on removing the color contamination in the extruder after it has occurred. **SmartColor™** focuses on contamination prevention. **SmartColor™** products can help reduce purge time, reduce downtime to clean stained screws and dies, and reduce color contamination-related quality issues. Ampacet has developed a line of proprietary formulations where raw materials are selected for their ability to inhibit purging and screw-staining problems. These formulations have the ability to retard staining and screw build-up even before it can cause problems with purging. Ampacet utilizes the **SmartColor™** technology to create new color masterbatches that can outperform traditional pigment-based products for expeditious purge times.

Effectiveness of **SmartColor™** will vary according to the processor's equipment, the selection of color, as well as the severity of purging issues. It is important to understand that assessing the performance of a **SmartColor™** product is best served by beginning with cleaned extrusion equipment, including barrels screws, screen packs and dies. This can be accomplished through the use of purge products like 100400 PURGE PE MB or pulling and cleaning the extruder screw. Remember that a color masterbatch designed with SmartColor technology is not a purge compound but is intended to prevent colorants from building up inside your extruder.